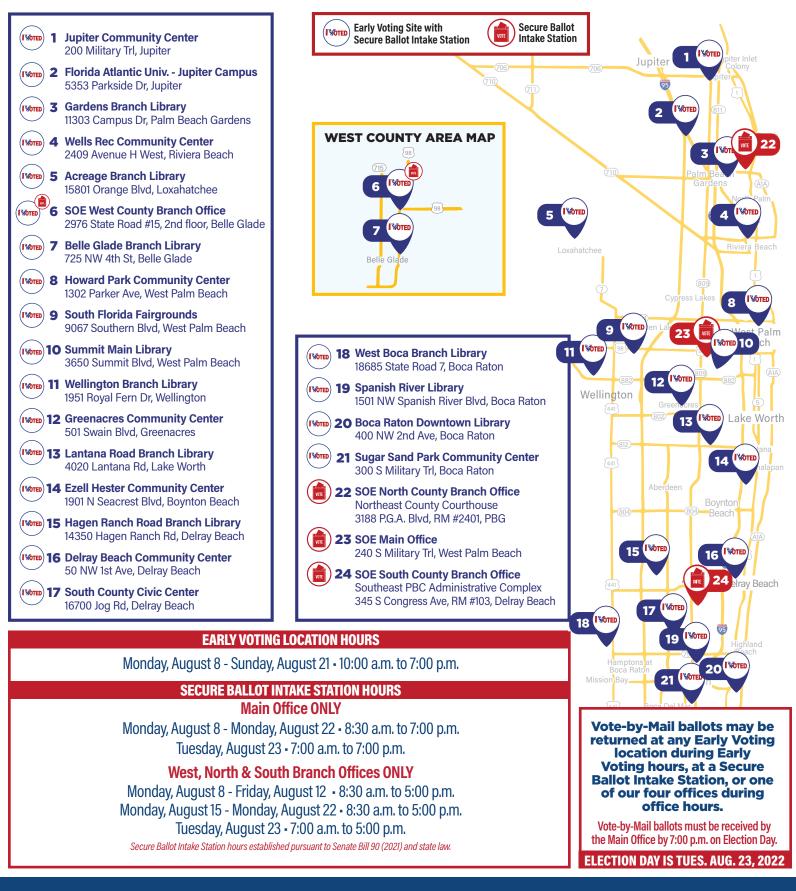

### Early Voting Sites & Vote-by-Mail Ballot Drop Off Locations

For more information: VotePalmBeach.gov | (561) 656-6200

## **EARLY VOTING**

#### Monday, August 8, 2022 - Sunday, August 21, 2022. Polls are open from 10:00 a.m. to 7:00 p.m.

Registered voters in Palm Beach County can vote at any Early Voting location. You may drop off your Vote-by-Mail ballot in-person at any of our four office locations or at any Early Voting location during Early Voting hours.